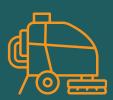

Hire the powerful and efficient Karcher B80 scrubber for heavy-duty cleaning in medium to large spaces. Its user-friendly controls, robust construction, and eco-friendly design make it ideal for tough dirt. Contact us to elevate your cleaning routine and experience the machine's effectiveness.

#### 80 LITRE TANK CAPACITY

1500 - 3000 M<sup>2</sup> PERFORMANCE

USER FRIENDLY OPERATION

#### Scan to book now

- Automatic lifting/lowering of the brush head and vacuum bar.
- Simple to use.
- Can be easily manoeuvred, even in tight spaces.
- On-board automatic chemical dosing
- · 650mm disc brush working width
- 850mm vacuum working width

#### **APPLICATION AREAS**

- · Automotive workshops
- Food processing plants
- Warehouses
- Large industrial areas