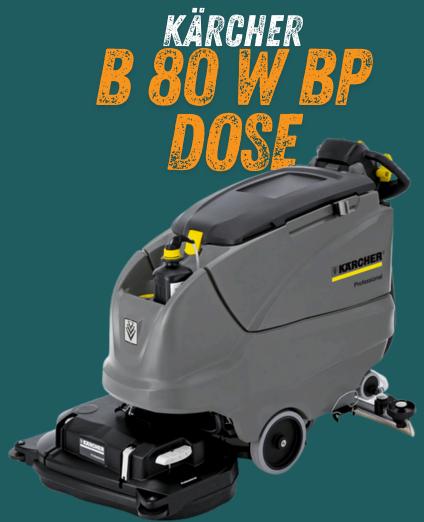

Hire the powerful and efficient Karcher B80 scrubber for heavy-duty cleaning in medium to large spaces. Its user-friendly controls, robust construction, and eco-friendly design make it ideal for tough dirt. Contact us to elevate your cleaning routine and experience the machine's effectiveness.

#### Scan to book now

- Automatic lifting/lowering of the brush head and vacuum bar.
- Simple to use.
- Can be easily manoeuvred, even in tight spaces.
- On-board automatic chemical dosing
- · 650mm disc brush working width
- 850mm vacuum working width