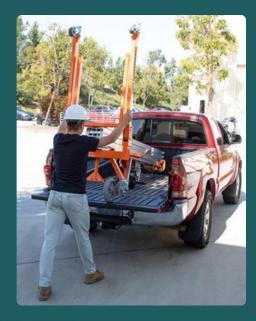

# SNORKEL ML186 MATERIAL LIFT

The Snorkel ML18C construction material lift is built to last in demanding tasks. With a top-notch load capacity, lifting materials becomes effortless. Secure lifting is guaranteed with quick-fold stabilizers, while its aluminum build ensures durability for an extended working lifespan.