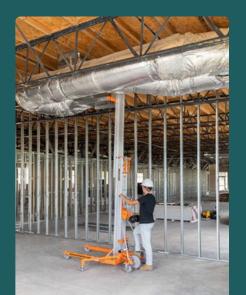

# SNORKEL ML186 MATERIAL LIFT

The Snorkel ML18C construction material lift is built to last in demanding tasks. With a top-notch load capacity, lifting materials becomes effortless. Secure lifting is guaranteed with quick-fold stabilizers, while its aluminum build ensures durability for an extended working lifespan.

#### LIFT HEIGHT

Forks up

• 5.6m

Forks down

• 5.1m