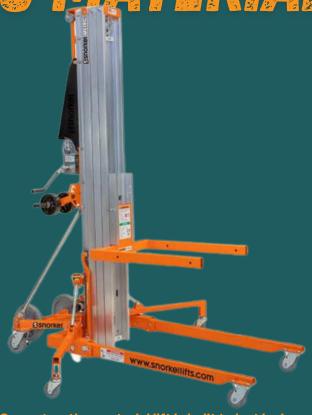

# SNORKEL ML186 MATERIAL LIFT

The Snorkel ML18C construction material lift is built to last in demanding tasks. With a top-notch load capacity, lifting materials becomes effortless. Secure lifting is guaranteed with quick-fold stabilizers, while its aluminum build ensures durability for an extended working lifespan.

#### **Features**

- Stabilizers with non-marking swivel casters
- Non-marking transport/loading wheels
- Dual handle, two-speed shift-on-the-fly winch
- Heavy duty non-marking casters
- Crane attachment point
- · Cable guard
- Smart latch system
- Mast brake